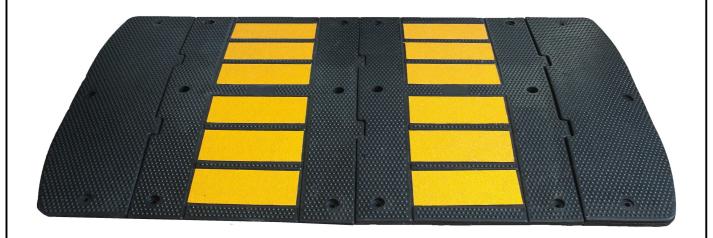

## FT - TECHNICAL SHEET

| A4    | BERLINER CUSHION                                                                                                                                                                                                                                                                                                              | BERLIN15090       |
|-------|-------------------------------------------------------------------------------------------------------------------------------------------------------------------------------------------------------------------------------------------------------------------------------------------------------------------------------|-------------------|
|       | Berliner cushion composed of four parts covering an area of 900mm to 1500mm in length and width. The 1500mm width makes ambulances and adapted cargo vans not affected by the speed bump. On the contrary, the smaller size of compact cars forces them to moderate their                                                     | 08-09-17          |
| 1:12  | speed. The height of this speed bump is 50mm. Normalized to speed limits of 30Km/h. The areas painted in yellow, light reflective, are coated with a highly effective anti-slip material. The set of four pieces of the speed bump is set with a total of 18 fixations with nylon plugs 12 x 100mm and 10x100mm steel screws. | SC                |
| FTR03 | SPEED BUMPS                                                                                                                                                                                                                                                                                                                   | SC<br>Señalconfor |