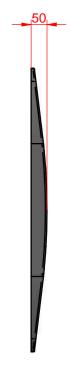

## FT - TECHNICAL SHEET

| A4    | BERLINER CUSHION                                                                                                                                                                                                                                                                                                              | BERLIN15090       |
|-------|-------------------------------------------------------------------------------------------------------------------------------------------------------------------------------------------------------------------------------------------------------------------------------------------------------------------------------|-------------------|
|       | Berliner cushion composed of four parts covering an area of 900mm to 1500mm in length and width. The 1500mm width makes ambulances and adapted cargo vans not affected by the speed bump. On the contrary, the smaller size of compact cars forces them to moderate their                                                     | 08-09-17          |
| 1:12  | speed. The height of this speed bump is 50mm. Normalized to speed limits of 30Km/h. The areas painted in yellow, light reflective, are coated with a highly effective anti-slip material. The set of four pieces of the speed bump is set with a total of 18 fixations with nylon plugs 12 x 100mm and 10x100mm steel screws. | SC                |
| FTR03 | SPEED BUMPS                                                                                                                                                                                                                                                                                                                   | SC<br>Señalconfor |