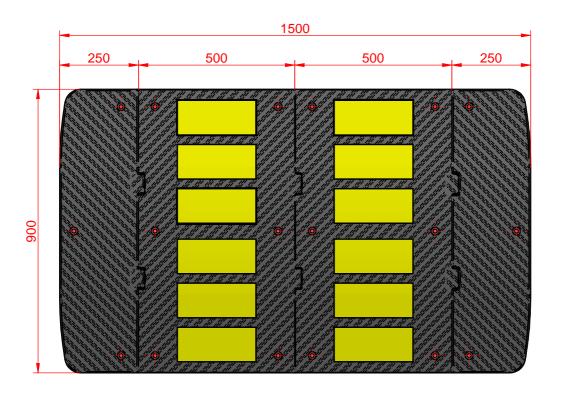

## FT - TECHNICAL SHEET

| A4    | BERLINER CUSHION                                                                                                                                                                                                                                                                                                              | BERLIN15090       |
|-------|-------------------------------------------------------------------------------------------------------------------------------------------------------------------------------------------------------------------------------------------------------------------------------------------------------------------------------|-------------------|
|       | Berliner cushion composed of four parts covering an area of 900mm to 1500mm in length and width. The 1500mm width makes ambulances and adapted cargo vans not affected by the speed bump. On the contrary, the smaller size of compact cars forces them to moderate their                                                     | 08-09-17          |
| 1:12  | speed. The height of this speed bump is 50mm. Normalized to speed limits of 30Km/h. The areas painted in yellow, light reflective, are coated with a highly effective anti-slip material. The set of four pieces of the speed bump is set with a total of 18 fixations with nylon plugs 12 x 100mm and 10x100mm steel screws. | SC                |
| FTR03 | SPEED BUMPS                                                                                                                                                                                                                                                                                                                   | SC<br>Señalconfor |