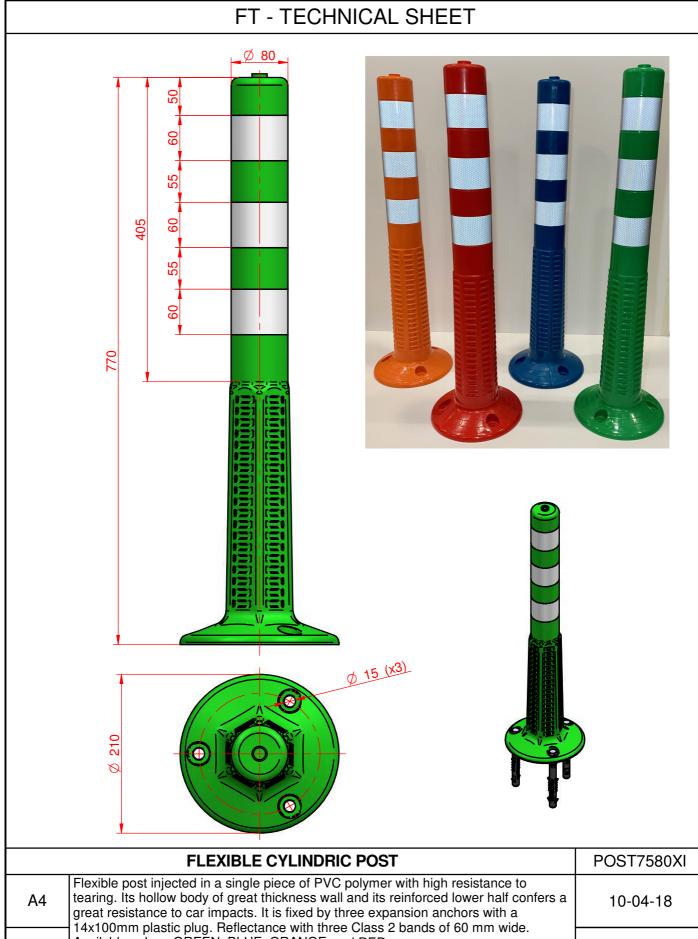

|      |                                                                                                                                                                                                                                                                                                                                                                                    | 1                 |
|------|------------------------------------------------------------------------------------------------------------------------------------------------------------------------------------------------------------------------------------------------------------------------------------------------------------------------------------------------------------------------------------|-------------------|
| A4   | Flexible post injected in a single piece of PVC polymer with high resistance to tearing. Its hollow body of great thickness wall and its reinforced lower half confers a great resistance to car impacts. It is fixed by three expansion anchors with a 14x100mm plastic plug. Reflectance with three Class 2 bands of 60 mm wide. Available colors: GREEN, BLUE, ORANGE. and RED. | 10-04-18          |
| 1:5  |                                                                                                                                                                                                                                                                                                                                                                                    | SC                |
| FT85 | FLEXIBLE POSTS                                                                                                                                                                                                                                                                                                                                                                     | SC<br>Señalconfor |