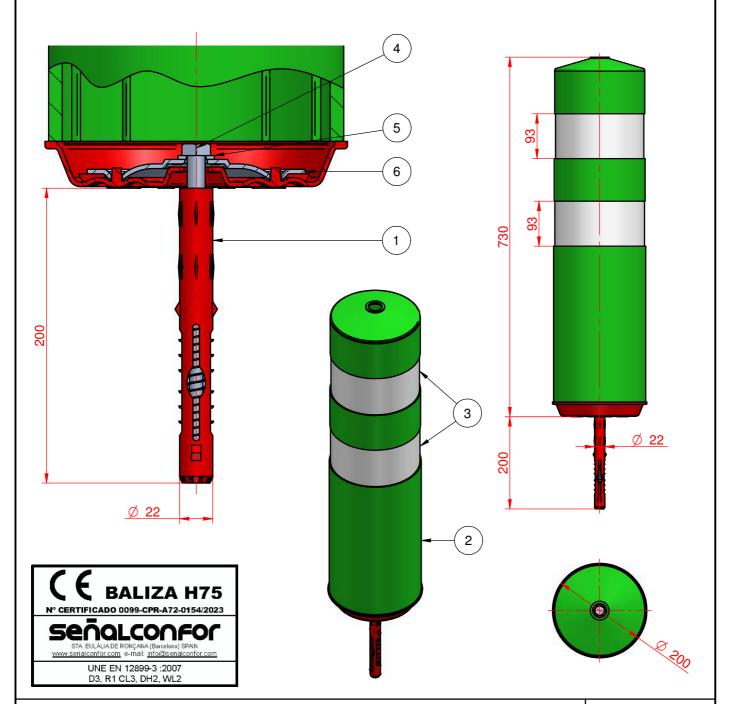

| FT - TECHNICAL SHEET |              |                            |                          |       |  |
|----------------------|--------------|----------------------------|--------------------------|-------|--|
| Element              | Reference    | Denomination               | Material                 | Units |  |
| 6                    | PLATO14530ZN | Stamped disc 145mm x 3mm   | Galvanised steel         | 1     |  |
| 5                    | ARA125A12ZN  | Flat washer DIN 125a 12mm  | Electro-galvanized steel | 1     |  |
| 4                    | TOR5711220ZN | Screw DIN 571 of M12x200   | Electro-galvanized steel | 1     |  |
| 3                    | FILMSTCL2BL  | Retroreflective band 93mm  | Class 2 or Class 3 film  | 2     |  |
| 2                    | FBALE75      | Bollard body type H75      | EVA                      | 1     |  |
| 1                    | TAEX222120   | Expansion anchor Ø22x200mm | Polyamide                | 1     |  |

|     | BAIA275                                                                                                                                                                                                                                                                                   |             |
|-----|-------------------------------------------------------------------------------------------------------------------------------------------------------------------------------------------------------------------------------------------------------------------------------------------|-------------|
| A4  | Beacon type H75 especially resistant to run over. Body in flexible EVA, very resilient and resistant to tearing. Galvanized steel disc of extra thickness (3mm) riveted to the base in eight points. Powerful expansion anchor extra strong Ø22mm x 200mm. Screw anchor M12 type DIN 571. | 06-11-23    |
| 1:8 | Coating: Two bands of film in Class 2 or Class 3, prismatic, flexible.  According to EN 12899-3 Standard. PRODUCT WITH CE CERTIFICATE.                                                                                                                                                    | SC          |
| FT2 | CYLINDRIC BOLLARDS                                                                                                                                                                                                                                                                        | señalconfor |