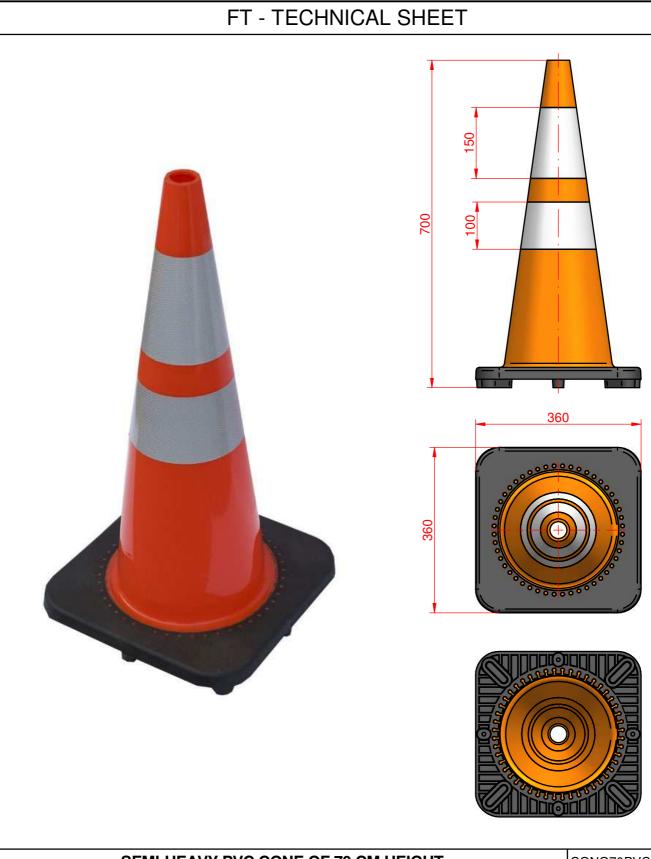

| SEMI-HEAVY PVC CONE OF 70 CM HEIGHT |                                                                                                                                                                                                                                                                           | CONO70PVCBLACK    |
|-------------------------------------|---------------------------------------------------------------------------------------------------------------------------------------------------------------------------------------------------------------------------------------------------------------------------|-------------------|
| A4                                  | Semi-heavy one-piece cone of 70cm height, with orange fluorescent body in flexible PVC and black base in PVC.  Very low center of gravity thanks to its inseparable base of 2.9 kg and 36 x 36 cm.  Two white necklaces of 15cm and 10cm Class R2.  Total weight 3.60 Kg. | 15-06-19          |
| 1:8                                 |                                                                                                                                                                                                                                                                           | SC                |
| FTC03                               | CONES                                                                                                                                                                                                                                                                     | SC<br>Señalconfor |