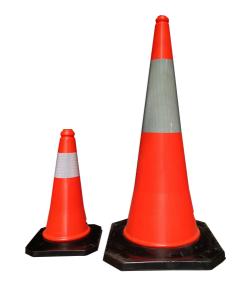

## CONO50CU21

TWO PIECES Cone of 50cm height. Base 280x280mm. Height 500mm. A shirt of 10cm Class R1. Weight 2Kg. Color: FLUORESCENT ORANGE

## **CONO75CU21**

TWO PIECES Cone of 75cm height. Base 380x380mm. Height 750mm. A shirt of 20cm Class R1. Weight 2,5Kg. Color: FLUORESCENT ORANGE

## CONO100CU21

TWO PIECES Cone of 100cm height. Base 490x490mm. Height 1000mm. A shirt of 30cm Class R2. Weight 5,3Kg. Color: FLUORESCENT ORANGE

TWO PIECES CONES WITH RUBBER BASE AND POLYETHYLENE BODY 27-03-19