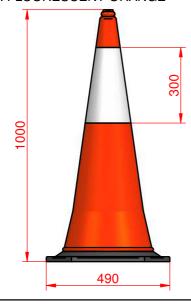

## CONO100CU21

TWO PIECES Cone of 100cm height. Base 490x490mm. Height 1000mm. A shirt of 30cm Class R2. Weight 5,3Kg. Color: FLUORESCENT ORANGE

TWO PIECES CONES WITH RUBBER BASE AND POLYETHYLENE BODY 27-03-19