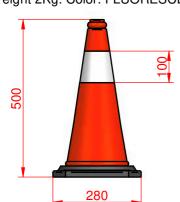

## CONO50CU21

TWO PIECES Cone of 50cm height. Base 280x280mm. Height 500mm. A shirt of 10cm Class R1. Weight 2Kg. Color: FLUORESCENT ORANGE