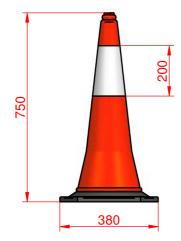

## **CONO75CU21**

TWO PIECES Cone of 75cm height. Base 380x380mm. Height 750mm. A shirt of 20cm Class R1. Weight 2,5Kg. Color: FLUORESCENT ORANGE