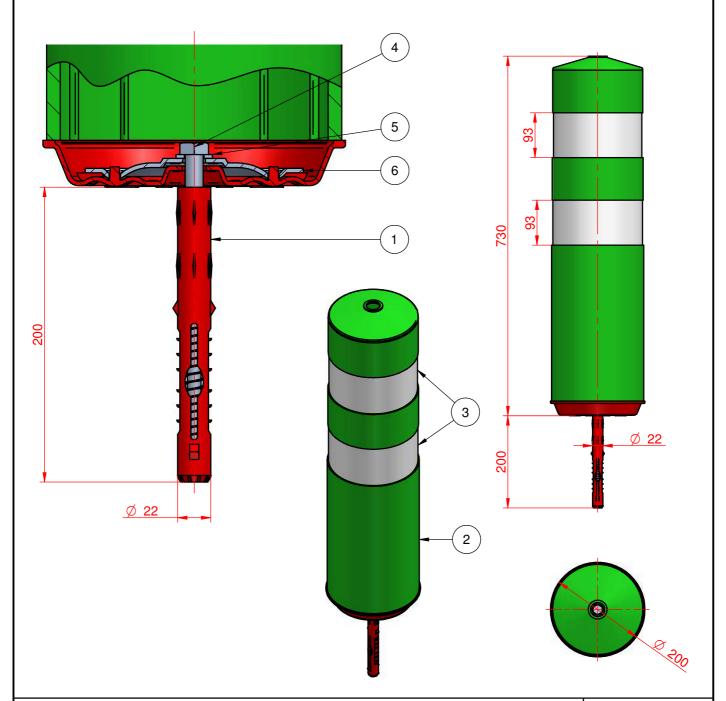

| FT - TECHNICAL SHEET |              |                            |                          |       |  |
|----------------------|--------------|----------------------------|--------------------------|-------|--|
| Element              | Reference    | Denomination               | Material                 | Units |  |
| 6                    | PLATO14530ZN | Stamped disc 145mm x 3mm   | Galvanised steel         | 1     |  |
| 5                    | ARA125A12ZN  | Flat washer DIN 125a 12mm  | Electro-galvanized steel | 1     |  |
| 4                    | TOR5711220ZN | Screw DIN 571 of M12x200   | Electro-galvanized steel | 1     |  |
| 3                    | FILMSTCL2BL  | Retroreflective band 93mm  | Class 2 or Class 3 film  | 2     |  |
| 2                    | FBALE75      | Bollard body type H75      | EVA                      | 1     |  |
| 1                    | TAEX222120   | Expansion anchor Ø22x200mm | Polyamide                | 1     |  |

|     | BAIA275                                                                                                                                                                                                                                                                                   |             |
|-----|-------------------------------------------------------------------------------------------------------------------------------------------------------------------------------------------------------------------------------------------------------------------------------------------|-------------|
| A4  | Beacon type H75 especially resistant to run over. Body in flexible EVA, very resilient and resistant to tearing. Galvanized steel disc of extra thickness (3mm) riveted to the base in eight points. Powerful expansion anchor extra strong Ø22mm x 200mm. Screw anchor M12 type DIN 571. | 26-03-19    |
| 1:8 | Coating: Two bands of film in Class 2 or Class 3, prismatic, flexible.                                                                                                                                                                                                                    | SC          |
| FT2 | CYLINDRIC BOLLARDS                                                                                                                                                                                                                                                                        | señalconfor |